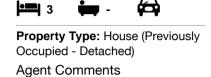

## Comparable Properties

43 Cahill St BRIAGOLONG 3860 (VG)

**3** 📥 - 🔂

Price: \$235,000 Method: Sale Date: 08/11/2018

**Property Type:** House (Res) **Land Size:** 1214 sqm approx

**Agent Comments** 

The estate agent or agent's representative reasonably believes that fewer than three comparable properties were sold within five kilometres of the property for sale in the last eighteen months.