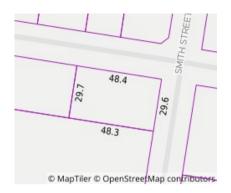

| Address of comparable property |                              | Price     | Date of sale |
|--------------------------------|------------------------------|-----------|--------------|
| 1                              | 43 Cahill St BRIAGOLONG 3860 | \$235,000 | 08/11/2018   |
| 2                              |                              |           |              |
| 3                              |                              |           |              |

## Comparable Properties

43 Cahill St BRIAGOLONG 3860 (VG)

**3** 📥 - 🔂

Price: \$235,000 Method: Sale Date: 08/11/2018

**Property Type:** House (Res) **Land Size:** 1214 sqm approx

**Agent Comments** 

The estate agent or agent's representative reasonably believes that fewer than three comparable properties were sold within five kilometres of the property for sale in the last eighteen months.