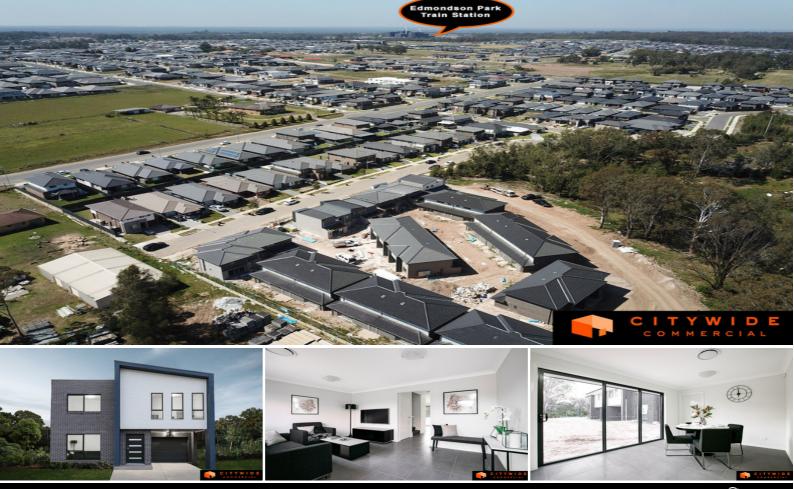

## Affordable Living - Full Turn Key inspection 11:00am - 12:00pm Saturday

Welcome to Lexington Estate at 15 Burrows Ave Edmondson Park.

An exciting, BRAND NEW, boutique townhouse development situated in one of the most desirable suburbs in Sydney's South-west. Located only minutes to Edmondson Park CBD, you will be able to enjoy all the great amenities you would expect of such a wonderful and convenient location.

Lexington Estate consists of 23 town houses expertly designed, newly and professionally built to create an intimate and exclusive living environment for its occupants. Nothing to do but move straight in.

Warm, inviting and charming, Lexington Estate is a quality residential offering that has been meticulously designed for comfort, privacy, convenience and longevity. Whether you're an owner occupier or investor, these smart town homes will be both a wonderful place to call home and a very clever investment.