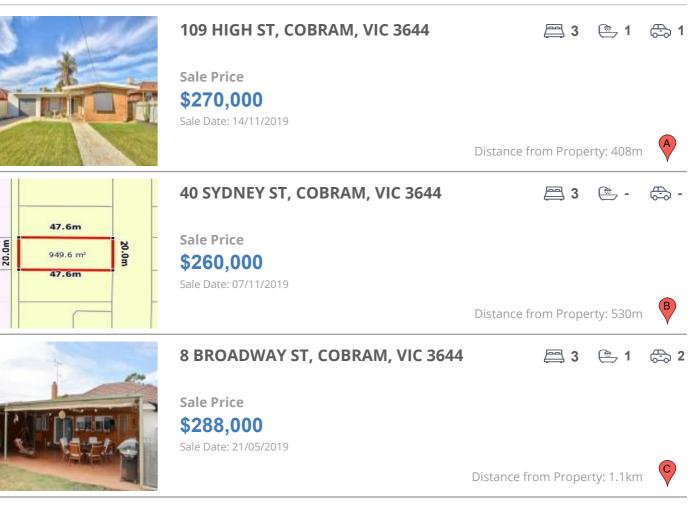

# **COMPARABLE PROPERTIES**

These are the three properties sold within five kilometres of the property for sale in the last 18 months that the estate agent or agent's representative considers to be most comparable to the property for sale.

#### **Comparable property sales**

These are the three properties sold within five kilometres of the property for sale in the last 18 months that the estate agent or agent's representative considers to be most comparable to the property for sale.

| Address of comparable property  | Price     | Date of sale |
|---------------------------------|-----------|--------------|
| 109 HIGH ST, COBRAM, VIC 3644   | \$270,000 | 14/11/2019   |
| 40 SYDNEY ST, COBRAM, VIC 3644  | \$260,000 | 07/11/2019   |
| 8 BROADWAY ST, COBRAM, VIC 3644 | \$288,000 | 21/05/2019   |