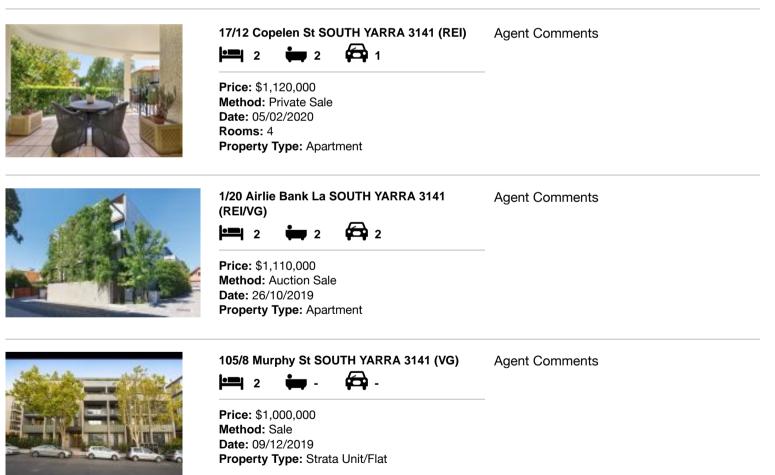

| Ado | dress of comparable property         | Price       | Date of sale |
|-----|--------------------------------------|-------------|--------------|
| 1   | 17/12 Copelen St SOUTH YARRA 3141    | \$1,120,000 | 05/02/2020   |
| 2   | 1/20 Airlie Bank La SOUTH YARRA 3141 | \$1,110,000 | 26/10/2019   |
| 3   | 105/8 Murphy St SOUTH YARRA 3141     | \$1,000,000 | 09/12/2019   |