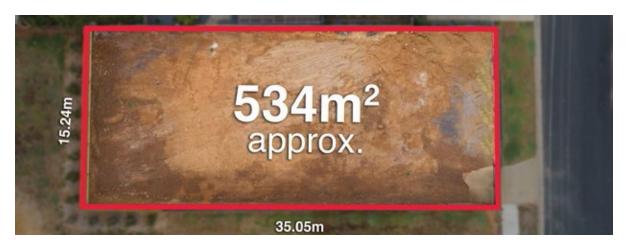

## Westwood

# STATEMENT OF INFORMATION



Single residential property located in the Melbourne Metropolitan area.

Sections 47AF of the Estate Agents Act 1980

### Property offered for sale

## LOT 1, 7 RAVEN GROVE, WERRIBEE, VIC, 3030

## Indicative selling price

For the meaning of this price see consumer.vic.gov.au/underquoting

Range between

\$449,000

&

\$469,000

### Median sale price

Median price

\$298,000

Land

Χ

Suburb

WERRIBEE

Period - From

01 MAY 2018

30 APR 2019

Source

CoreLogic

## Comparable property sales

The estate agent or agent's representative reasonably believes that fewer than three comparable properties were sold within two kilometres of the property for sale in the last six months.