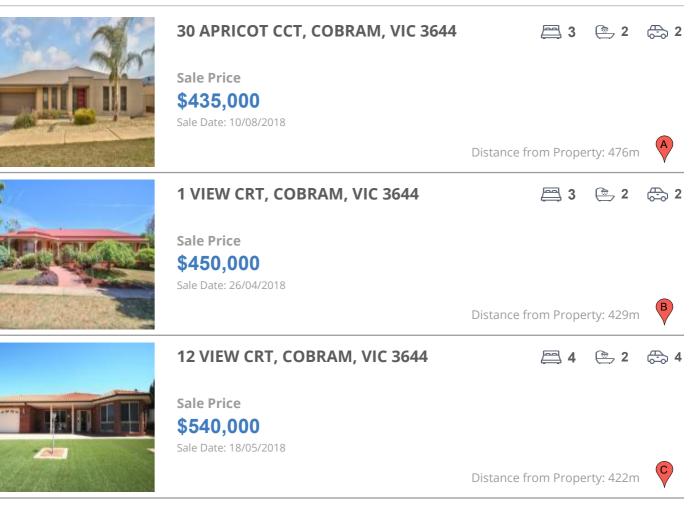

# **COMPARABLE PROPERTIES**

These are the three properties sold within five kilometres of the property for sale in the last 18 months that the estate agent or agent's representative considers to be most comparable to the property for sale.

#### **Comparable property sales**

These are the three properties sold within five kilometres of the property for sale in the last 18 months that the estate agent or agent's representative considers to be most comparable to the property for sale.

| Address of comparable property   | Price     | Date of sale |
|----------------------------------|-----------|--------------|
| 30 APRICOT CCT, COBRAM, VIC 3644 | \$435,000 | 10/08/2018   |
| 1 VIEW CRT, COBRAM, VIC 3644     | \$450,000 | 26/04/2018   |
| 12 VIEW CRT, COBRAM, VIC 3644    | \$540,000 | 18/05/2018   |