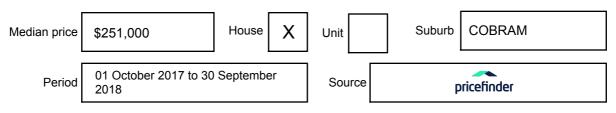

### **MEDIAN SALE PRICE**

# COBRAM, VIC, 3644

**Suburb Median Sale Price (House)** 

\$251,000

01 October 2017 to 30 September 2018

Provided by: pricefinder